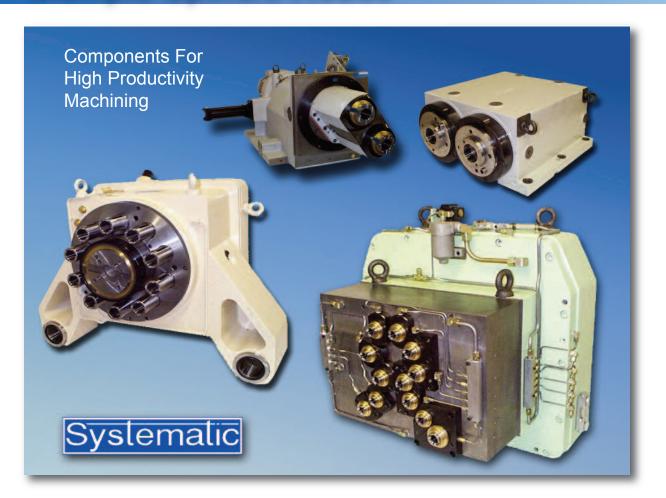

### **Multi-Head Spindles**

Custom Components for Machine Tool Attachments

The SYSTEMATIC Multi-Head Range exclusively manufactured by JENA-TEC provides a wide range of engineered solutions for High Productivity Machining. Our experienced engineers can design or retro-fit our multi-head components into your Machining Centre to maximize the productivity demands of today's environment, offering you time and cost savings in the manufacturing process.

#### Single or Multiple Heads for:

- Block Boring
- Drilling & Tapping
- Reaming
- Dual Spindle with Indexing Rotation
- W Axis Slide Function
- Gear and Belt-Driven Multiple Spindles

#### JENA-TEC Advantage:

- Designed to your Specifications.
- Extensive Proven Designs from the
- SYSTEMATIC's Archives.
- Utilises the Latest HSK, ISO or BT Tooling Systems.
- Rigid Cast-Iron Housing.