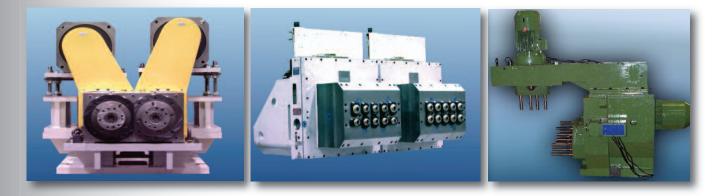

### **Multi-Head Spindles**

Custom Components for Machine Tool Attachments

The SYSTEMATIC Multi-Head Range exclusively manufactured by JENA-TEC provides a wide range of engineered solutions for High Productivity Machining. Our experienced engineers can design or retro-fit our multi-head components into your Machining Centre to maximize the productivity demands of today's environment, offering you time and cost savings in the manufacturing process.

#### Single or Multiple Heads for:

- Block Boring
- Drilling & Tapping
- Reaming
- Dual Spindle with Indexing Rotation
- W Axis Slide Function
- Gear and Belt-Driven Multiple Spindles

#### JENA-TEC Advantage:

- Designed to your Specifications.
- Extensive Proven Designs from the
- SYSTEMATIC's Archives.
- Utilises the Latest HSK, ISO or BT Tooling Systems.
- Rigid Cast-Iron Housing.