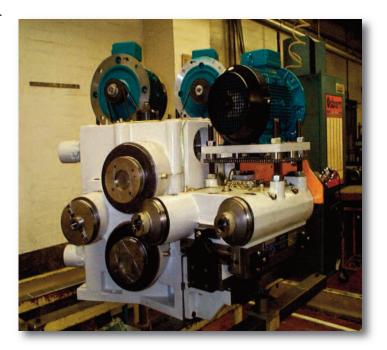

### **Multi-Head Spindles**

Custom Components for Machine Tool Attachments

The SYSTEMATIC Multi-Head Range exclusively manufactured by JENA-TEC provides a wide range of engineered solutions for High Productivity Machining. Our experienced engineers can design or retro-fit our multi-head components into your Machining Centre to maximize the productivity demands of today's environment, offering you time and cost savings in the manufacturing process.

#### Single or Multiple Heads for:

- Block Boring
- Drilling & Tapping
- Reaming
- Dual Spindle with Indexing Rotation
- W Axis Slide Function
- Gear and Belt-Driven Multiple Spindles

#### JENA-TEC Advantage:

- Designed to your Specifications.
- Extensive Proven Designs from the
- SYSTEMATIC's Archives.
- Utilises the Latest HSK, ISO or BT Tooling Systems.
- Rigid Cast-Iron Housing.