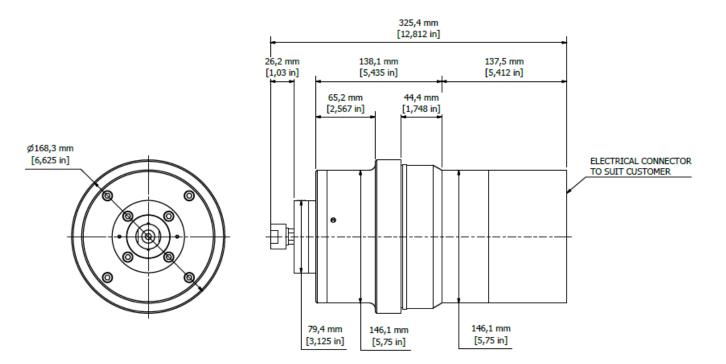

#### DIMENSIONS

As well as the standard HFGS range, bespoke spindles can be designed to your requirements.

| DIMENSIONS (L x W x H OR ØD x L) | Ø170 x 325 mm  | Ø6.6 x 11.8 in |
|----------------------------------|----------------|----------------|
| MAX SPEED                        | 50000 RPM      |                |
| POWER                            | 3.4 kW         | 4.5 HP         |
| ROTATION                         | ANTI-CLOCKWISE |                |
| VOLTAGE                          | 215            |                |
| SUPPLY FREQUENCY                 | 700 Hz         |                |
| LUBRICATION                      | OIL/AIR        |                |
| TOOL INTERFACE                   | WHEEL ADAPTOR  |                |
| COOLING                          | WATER          |                |
| ORIENTATION                      | HORIZONTAL     |                |
| BODY TYPE                        | ROUND BODY     |                |