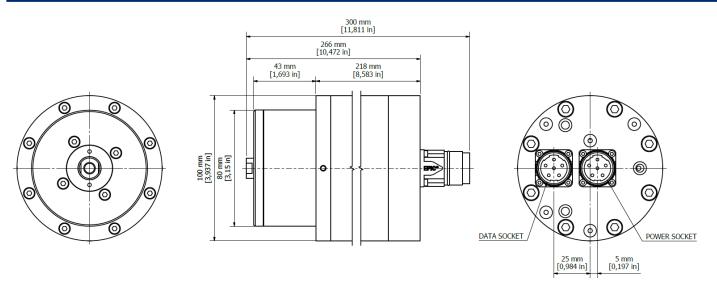

| TOOL INTERFACE                   | QUILL         |                |
| COOLING                          | WATER         |                |
| ORIENTATION                      | HORIZONTAL    |                |
| BODY TYPE                        | ROUND BODY    |                |

Jena Rotary Technology Ltd. Willow Drive, Sherwood Park, Annesley, Nottinghamshire, UK, NG15 0DP Tel: +44(0)1623 726010 Fax: +44(0)1623 726018 www.jena-tec.co.uk Email: sales@jena-tec.co.uk Jena Tec Inc. 333 Bell Park Drive, Woodstock, GA 30188 Tel: 888-453-6283

www.jena-tec.com Email: sales@jenatecusa.com Jenaer Gewindetechnik GmbH Postfach 100 212 Göschwitzer Str. 39 Deutschland Tel: +49 (0) 3641 68980 Fax: +49 (0) 3641 689860 www.jena-tec.de Email: info@jena-tec.de

# KURODA

### **HFGS 856**

### DIMENSIONS



#### POWER CHART\*



\*Typical power curve, motor specification subject to change

Jena Rotary Technology Ltd. Willow Drive, Sherwood Park, Annesley, Nottinghamshire, UK, NG15 0DP Tel: +44(0)1623 726010 Fax: +44(0)1623 726018 www.jena-tec.co.uk Email: sales@jena-tec.co.uk Jena Tec Inc. 333 Bell Park Drive, Woodstock, GA 30188 Tel: 888-453-6283

www.jena-tec.com Email: sales@jenatecusa.com Jenaer Gewindetechnik GmbH Postfach 100 212 Göschwitzer Str. 39 Deutschland Tel: +49 (0) 3641 68980 Fax: +49 (0) 3641 689860 www.jena-tec.de Email: info@jena-tec.de