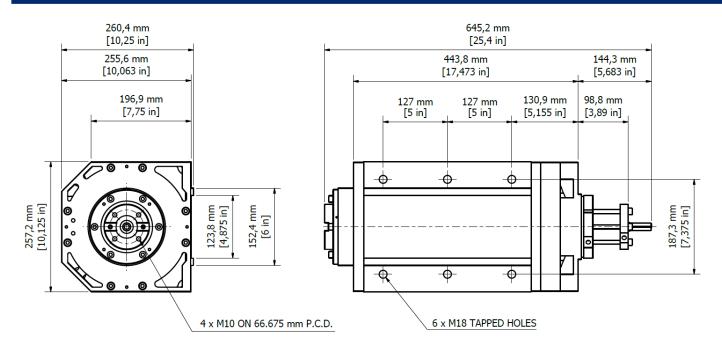

#### TECHNICAL DATA

| DIMENSIONS (L x W x H OR ØD x L) | 645 x 255 x 260 mm | 25.4 x 10.1 x 10.3 in |
|----------------------------------|--------------------|-----------------------|
| MAX SPEED                        | 9000 RPM           |                       |
| POWER                            | 22.4 kW            | 30 HP                 |
| ROTATION                         | ANTI-CLOCKWISE     |                       |
| VOLTAGE                          | 380                |                       |
| SUPPLY FREQUENCY                 | 300 Hz             |                       |
| LUBRICATION                      | GREASE             |                       |
| TOOL INTERFACE                   | BT40               |                       |
| COOLING                          | FAN                |                       |
| ORIENTATION                      | VERTICAL NOSE DOWN |                       |
| BODY TYPE                        | PRISMATIC          |                       |